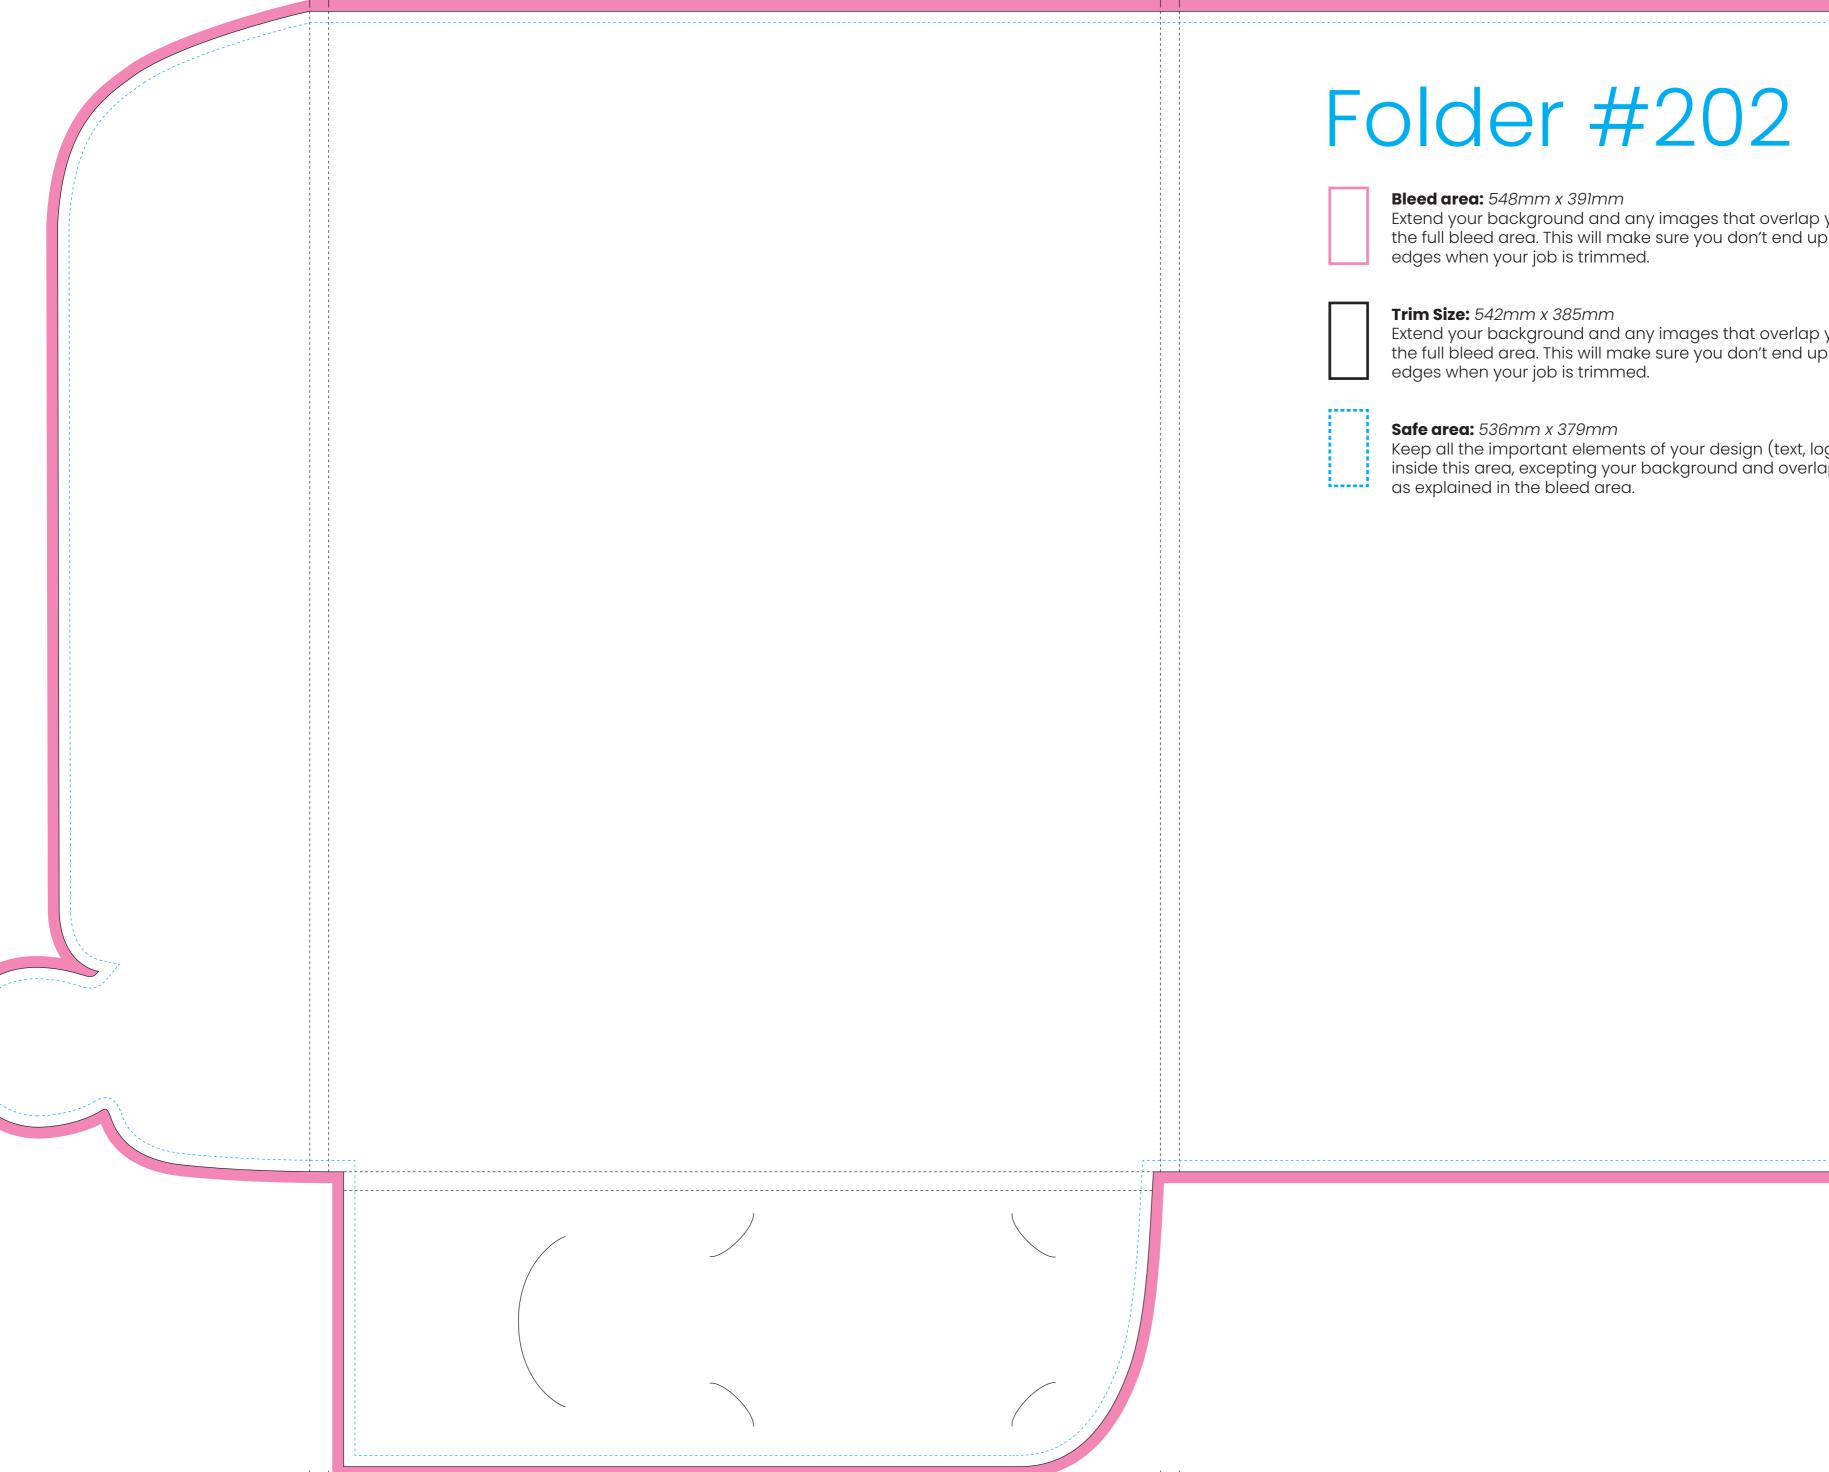

| Extend your background and any images that overlap your trim to fill the full bleed area. This will make sure you don't end up with white edges when your job is trimmed.                                 |
|-----------------------------------------------------------------------------------------------------------------------------------------------------------------------------------------------------------|
| <b>Trim Size:</b> 542mm x 385mm Extend your background and any images that overlap your trim to fill the full bleed area. This will make sure you don't end up with white edges when your job is trimmed. |
| Safe area: 536mm x 379mm  Keep all the important elements of your design (text, logo and icons) inside this area, excepting your background and overlapping images                                        |